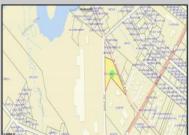

## COMMENTS

PRIME commercial space in Somers Point conveniently located directly across from the busy Shop Right Shopping center and other major tenants including Grocery stores, Applebee\'s, Wendy\'s, Chic-Fil-A, banks, wawa, car wash, auto stores and many more. This property is in the GB (General Business) zone that allows for retail, Restaurant/fast food, professional and more. Currently there is a retail business that is no longer operating. Property has 2 frontages with approx. 465\' on Bethel Rd and approx. 247\' on Ocean Heights Ave. Ground Lease option available at \$250,000/yr. \*Visit: https://buildout.com/website/PrimeLocation for more