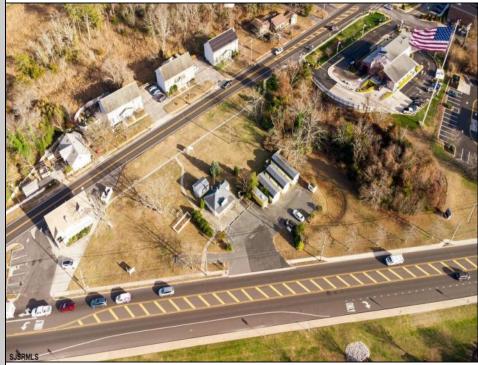

## COMMENTS

PRIME commercial space in Somers Point conveniently located directly across from the busy Shop Right Shopping center and other major tenants including Grocery stores, Applebee\'s, Wendy\'s, Chic-Fil-A, banks, wawa, car wash, auto stores and many more. This property is in the GB (General Business) zone that allows for retail, Restaurant/fast food, professional and more. Currently there is a retail business that is no longer operating. Property has 2 frontages with approx. 465\' on Bethel Rd and approx. 247\' on Ocean Heights Ave. Ground Lease option available at \$250,000/yr. \*Visit: https://buildout.com/website/PrimeLocation for more