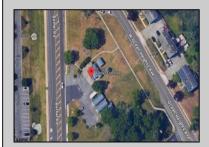

## **COMMENTS**

PRIME commercial space in Somers Point conveniently located directly across from the busy Shop Right Shopping center and other major tenants including Grocery stores, Applebee\'s, Wendy\'s, Chic-Fil-A, banks, wawa, car wash, auto stores and many more. This property is in the GB (General Business) zone that allows for retail, Restaurant/fast food, professional and more. Currently there is a retail business that is no longer operating. Property has 2 frontages with approx. 465\' on Bethel Rd and approx. 247\' on Ocean Heights Ave. Ground Lease option available at \$250,000/yr. \*Visit: https://buildout.com/website/PrimeLocation for more