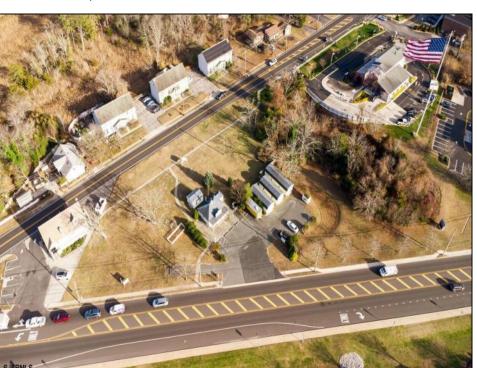

## **COMMENTS**

PRIME commercial space in Somers Point conveniently located directly across from the busy Shop Right Shopping center and other major tenants including Grocery stores, Applebee\'s, Wendy\'s, Chic-Fil-A, banks, wawa, car wash, auto stores and many more. This property is in the GB (General Business) zone that allows for retail, Restaurant/fast food, professional and more. Currently there is a retail business that is no longer operating. Property has 2 frontages with approx. 465\' on Bethel Rd and approx. 247\' on Ocean Heights Ave. Ground Lease option available at \$250,000/yr. \*Visit: https://buildout.com/website/PrimeLocation for more