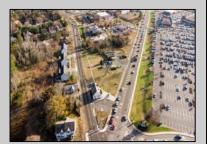

## **COMMENTS**

PRIME commercial space in Somers Point conveniently located directly across from the busy Shop Right Shopping center and other major tenants including Grocery stores, Applebee\'s, Wendy\'s, Chic-Fil-A, banks, wawa, car wash, auto stores and many more. This property is in the GB (General Business) zone that allows for retail, Restaurant/fast food, professional and more. Currently there is a retail business that is no longer operating. Property has 2 frontages with approx. 465\' on Bethel Rd and approx. 247\' on Ocean Heights Ave. Ground Lease option available at \$250,000/yr. \*Visit: https://buildout.com/website/PrimeLocation for more