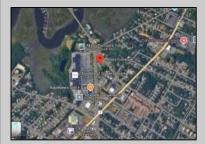

## **COMMENTS**

PRIME commercial space in Somers Point conveniently located directly across from the busy Shop Right Shopping center and other major tenants including Grocery stores, Applebee\'s, Wendy\'s, Chic-Fil-A, banks, wawa, car wash, auto stores and many more. This property is in the GB (General Business) zone that allows for retail, Restaurant/fast food, professional and more. Currently there is a retail business that is no longer operating. Property has 2 frontages with approx. 465\' on Bethel Rd and approx. 247\' on Ocean Heights Ave. Ground Lease option available at \$250,000/yr. \*Visit: https://buildout.com/website/PrimeLocation for more