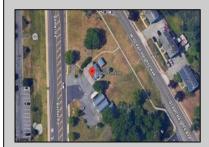

## **COMMENTS**

PRIME commercial space in Somers Point conveniently located directly across from the busy Shop Right Shopping center and other major tenants including Grocery stores, Applebee\'s, Wendy\'s, Chic-Fil-A, banks, wawa, car wash, auto stores and many more. This property is in the GB (General Business) zone that allows for retail, Restaurant/fast food, professional and more. Currently there is a retail business that is no longer operating. Property has 2 frontages with approx. 465\' on Bethel Rd and approx. 247\' on Ocean Heights Ave. Ground Lease option available at \$250,000/yr. \*Visit: https://buildout.com/website/PrimeLocation for more