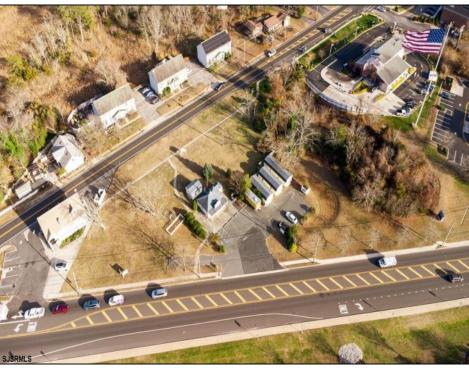

## **COMMENTS**

PRIME commercial space in Somers Point conveniently located directly across from the busy Shop Right Shopping center and other major tenants including Grocery stores, Applebee\'s, Wendy\'s, Chic-Fil-A, banks, wawa, car wash, auto stores and many more. This property is in the GB (General Business) zone that allows for retail, Restaurant/fast food, professional and more. Currently there is a retail business that is no longer operating. Property has 2 frontages with approx. 465\' on Bethel Rd and approx. 247\' on Ocean Heights Ave. Ground Lease option available at \$250,000/yr. \*Visit: https://buildout.com/website/PrimeLocation for more