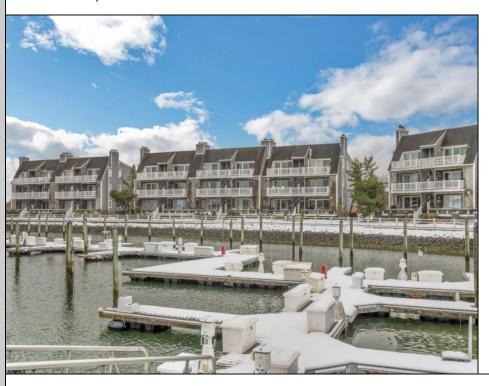

## **COMMENTS**

The highly coveted WATERFRONT unit at Harbour Cove! Meticulously maintained 3-bedroom, 2 full bath condo with stunning views of the marina, and Great Egg Harbor Bay. Hardwood floors throughout, granite countertops, wood burning fireplace, TWO decks, and more!! Featuring over 1600 square ft of living space, plenty of storage, community pool, and marina access to dock your boat. Just a short walk to popular Somers Point restaurants, Somers Point beach, bike path, and Ocean City/Longport bridges. Furniture is negotiable.