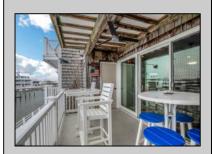

## **COMMENTS**

The highly coveted WATERFRONT unit at Harbour Cove! Meticulously maintained 3-bedroom, 2 full bath condo with stunning views of the marina, and Great Egg Harbor Bay. Hardwood floors throughout, granite countertops, wood burning fireplace, TWO decks, and more!! Featuring over 1600 square ft of living space, plenty of storage, community pool, and marina access to dock your boat. Just a short walk to popular Somers Point restaurants, Somers Point beach, bike path, and Ocean City/Longport bridges. Furniture is negotiable.