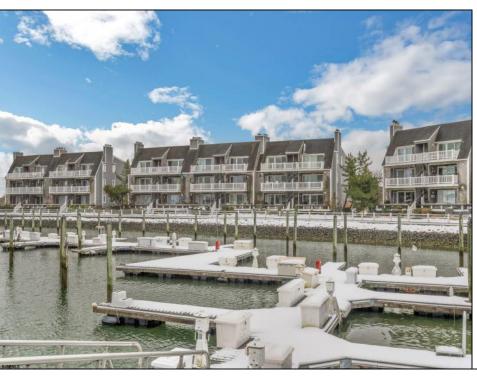

## **COMMENTS**

The highly coveted WATERFRONT unit at Harbour Cove! Meticulously maintained 3-bedroom, 2 full bath condo with stunning views of the marina, and Great Egg Harbor Bay. Hardwood floors throughout, granite countertops, wood burning fireplace, TWO decks, and more!! Featuring over 1600 square ft of living space, plenty of storage, community pool, and marina access to dock your boat. Just a short walk to popular Somers Point restaurants, Somers Point beach, bike path, and Ocean City/Longport bridges. Furniture is negotiable.