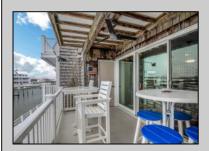

## **COMMENTS**

The highly coveted WATERFRONT unit at Harbour Cove! Meticulously maintained 3-bedroom, 2 full bath condo with stunning views of the marina, and Great Egg Harbor Bay. Hardwood floors throughout, granite countertops, wood burning fireplace, TWO decks, and more!! Featuring over 1600 square ft of living space, plenty of storage, community pool, and marina access to dock your boat. Just a short walk to popular Somers Point restaurants, Somers Point beach, bike path, and Ocean City/Longport bridges. Furniture is negotiable.