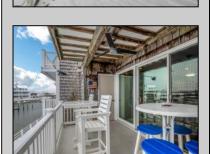

## **COMMENTS**

The highly coveted WATERFRONT unit at Harbour Cove! Meticulously maintained 3-bedroom, 2 full bath condo with stunning views of the marina, and Great Egg Harbor Bay. Hardwood floors throughout, granite countertops, wood burning fireplace, TWO decks, and more!! Featuring over 1600 square ft of living space, plenty of storage, community pool, and marina access to dock your boat. Just a short walk to popular Somers Point restaurants, Somers Point beach, bike path, and Ocean City/Longport bridges. Furniture is negotiable.