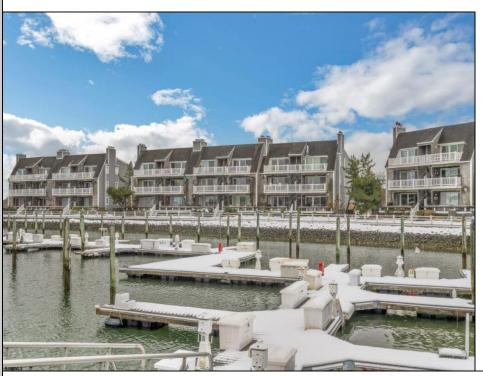

## **COMMENTS**

The highly coveted WATERFRONT unit at Harbour Cove! Meticulously maintained 3-bedroom, 2 full bath condo with stunning views of the marina, and Great Egg Harbor Bay. Hardwood floors throughout, granite countertops, wood burning fireplace, TWO decks, and more!! Featuring over 1600 square ft of living space, plenty of storage, community pool, and marina access to dock your boat. Just a short walk to popular Somers Point restaurants, Somers Point beach, bike path, and Ocean City/Longport bridges. Furniture is negotiable.