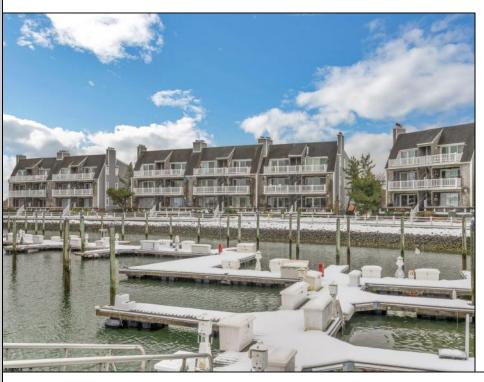

## **COMMENTS**

The highly coveted WATERFRONT unit at Harbour Cove! Meticulously maintained 3-bedroom, 2 full bath condo with stunning views of the marina, and Great Egg Harbor Bay. Hardwood floors throughout, granite countertops, wood burning fireplace, TWO decks, and more!! Featuring over 1600 square ft of living space, plenty of storage, community pool, and marina access to dock your boat. Just a short walk to popular Somers Point restaurants, Somers Point beach, bike path, and Ocean City/Longport bridges. Furniture is negotiable.