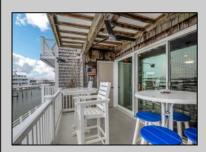

## **COMMENTS**

The highly coveted WATERFRONT unit at Harbour Cove! Meticulously maintained 3-bedroom, 2 full bath condo with stunning views of the marina, and Great Egg Harbor Bay. Hardwood floors throughout, granite countertops, wood burning fireplace, TWO decks, and more!! Featuring over 1600 square ft of living space, plenty of storage, community pool, and marina access to dock your boat. Just a short walk to popular Somers Point restaurants, Somers Point beach, bike path, and Ocean City/Longport bridges. Furniture is negotiable.