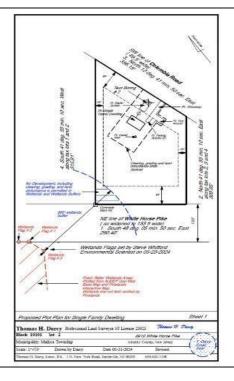

## **COMMENTS**

Wooded 2.5+ acre lot, all approvals are in process. Soil boring and plot plan completed. Four-bedroom septic design is in process, which is the last item the Pinelands Commission needs to issue the Certificate of Filing. Currently the lot across the street is getting cleared for a new home. Rare to find lots with approvals being completed by the seller, saving you time and money