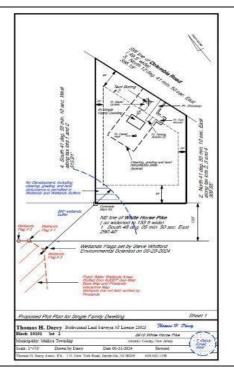

## **COMMENTS**

Wooded 2.5+ acre lot, all approvals are in process. Soil boring and plot plan completed. Four-bedroom septic design is in process, which is the last item the Pinelands Commission needs to issue the Certificate of Filing. Currently the lot across the street is getting cleared for a new home. Rare to find lots with approvals being completed by the seller, saving you time and money **PROPERTY DETAILS** 