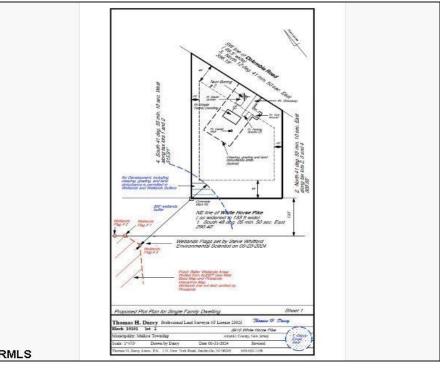

## COMMENTS

Wooded 2.5+ acre lot, all approvals are in process. Soil boring and plot plan completed. Fourbedroom septic design is in process, which is the last item the Pinelands Commission needs to issue the Certificate of Filing. Currently the lot across the street is getting cleared for a new home. Rare to find lots with approvals being completed by the seller, saving you time and money **PROPERTY DETAILS** 