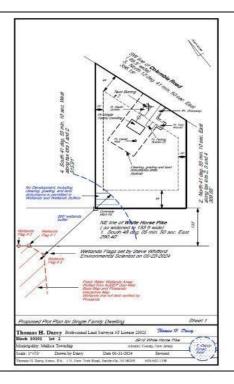

## **COMMENTS**

Wooded 2.5+ acre lot, all approvals are in process. Soil boring and plot plan completed. Fourbedroom septic design is in process, which is the last item the Pinelands Commission needs to issue the Certificate of Filing. Currently the lot across the street is getting cleared for a new home. Rare to find lots with approvals being completed by the seller, saving you time and money