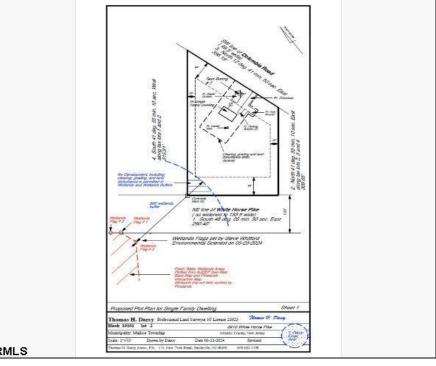

## COMMENTS

Wooded 2.5+ acre lot, all approvals are in process. Soil boring and plot plan completed. Fourbedroom septic design is in process, which is the last item the Pinelands Commission needs to issue the Certificate of Filing. Currently the lot across the street is getting cleared for a new home. Rare to find lots with approvals being completed by the seller, saving you time and money **PROPERTY DETAILS** 