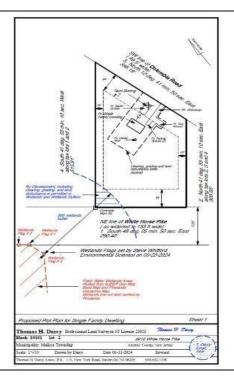

## **COMMENTS**

Wooded 2.5+ acre lot, all approvals are in process. Soil boring and plot plan completed. Fourbedroom septic design is in process, which is the last item the Pinelands Commission needs to issue the Certificate of Filing. Currently the lot across the street is getting cleared for a new home. Rare to find lots with approvals being completed by the seller, saving you time and money PROPERTY DETAILS