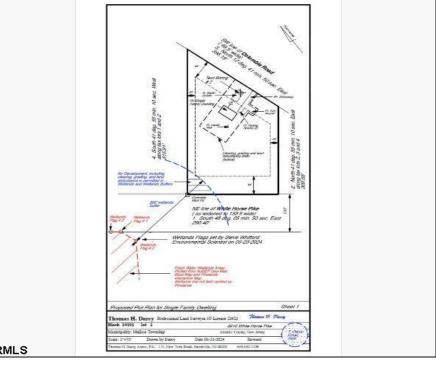

## COMMENTS

Wooded 2.5+ acre lot, all approvals are in process. Soil boring and plot plan completed. Fourbedroom septic design is in process, which is the last item the Pinelands Commission needs to issue the Certificate of Filing. Currently the lot across the street is getting cleared for a new home. Rare to find lots with approvals being completed by the seller, saving you time and money **PROPERTY DETAILS** 