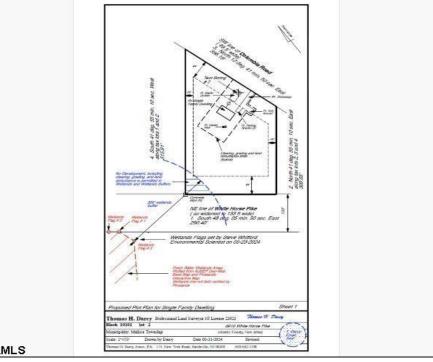

## COMMENTS

Wooded 2.5+ acre lot, all approvals are in process. Soil boring and plot plan completed. Fourbedroom septic design is in process, which is the last item the Pinelands Commission needs to issue the Certificate of Filing. Currently the lot across the street is getting cleared for a new home. Rare to find lots with approvals being completed by the seller, saving you time and money **PROPERTY DETAILS** 