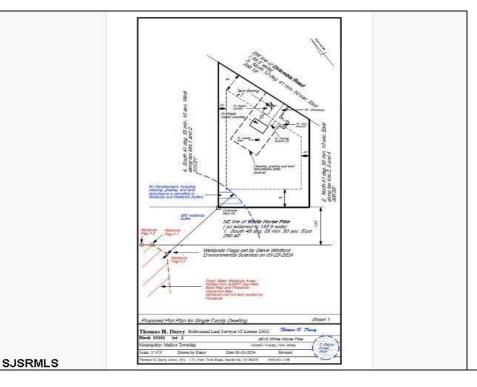

## COMMENTS

Wooded 2.5+ acre lot, all approvals are in process. Soil boring and plot plan completed. Fourbedroom septic design is in process, which is the last item the Pinelands Commission needs to issue the Certificate of Filing. Currently the lot across the street is getting cleared for a new home. Rare to find lots with approvals being completed by the seller, saving you time and money **PROPERTY DETAILS** 