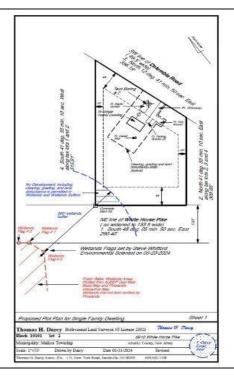

## **COMMENTS**

Wooded 2.5+ acre lot, all approvals are in process. Soil boring and plot plan completed. Four-bedroom septic design is in process, which is the last item the Pinelands Commission needs to issue the Certificate of Filing. Currently the lot across the street is getting cleared for a new home. Rare to find lots with approvals being completed by the seller, saving you time and money **PROPERTY DETAILS** 