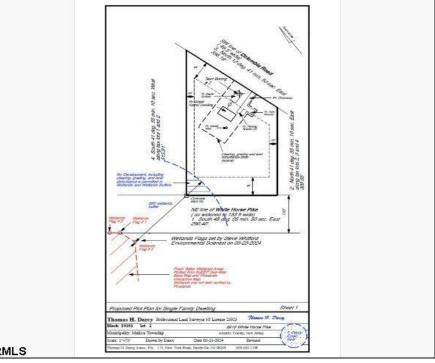

## COMMENTS

Wooded 2.5+ acre lot, all approvals are in process. Soil boring and plot plan completed. Fourbedroom septic design is in process, which is the last item the Pinelands Commission needs to issue the Certificate of Filing. Currently the lot across the street is getting cleared for a new home. Rare to find lots with approvals being completed by the seller, saving you time and money **PROPERTY DETAILS** 