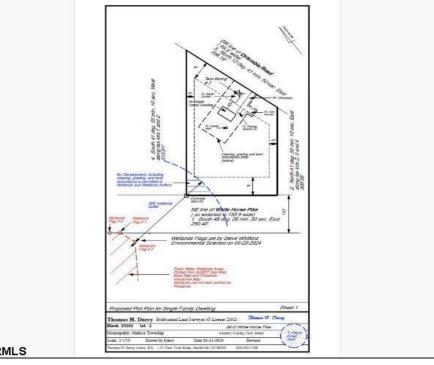

## COMMENTS

Wooded 2.5+ acre lot, all approvals are in process. Soil boring and plot plan completed. Fourbedroom septic design is in process, which is the last item the Pinelands Commission needs to issue the Certificate of Filing. Currently the lot across the street is getting cleared for a new home. Rare to find lots with approvals being completed by the seller, saving you time and money **PROPERTY DETAILS** 