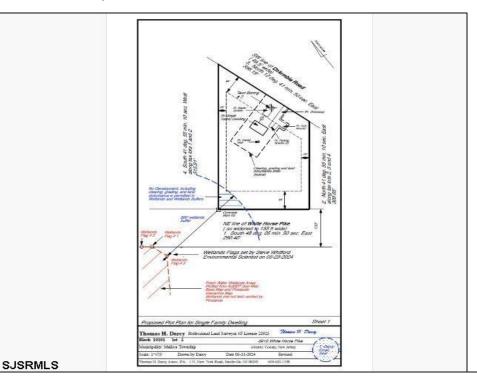

## COMMENTS

Wooded 2.5+ acre lot, all approvals are in process. Soil boring and plot plan completed. Fourbedroom septic design is in process, which is the last item the Pinelands Commission needs to issue the Certificate of Filing. Currently the lot across the street is getting cleared for a new home. Rare to find lots with approvals being completed by the seller, saving you time and money **PROPERTY DETAILS** 