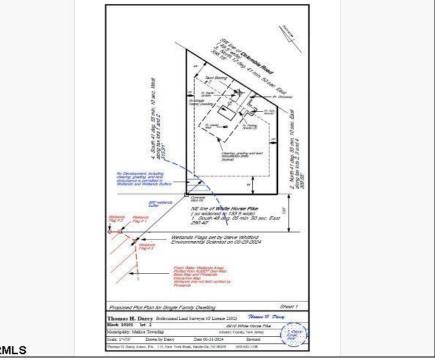

## COMMENTS

Wooded 2.5+ acre lot, all approvals are in process. Soil boring and plot plan completed. Fourbedroom septic design is in process, which is the last item the Pinelands Commission needs to issue the Certificate of Filing. Currently the lot across the street is getting cleared for a new home. Rare to find lots with approvals being completed by the seller, saving you time and money **PROPERTY DETAILS** 