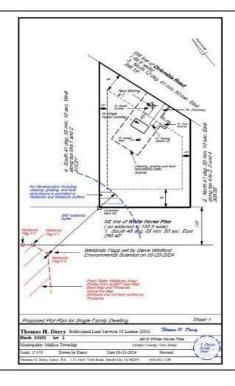

## **COMMENTS**

Wooded 2.5+ acre lot, all approvals are in process. Soil boring and plot plan completed. Four-bedroom septic design is in process, which is the last item the Pinelands Commission needs to issue the Certificate of Filing. Currently the lot across the street is getting cleared for a new home. Rare to find lots with approvals being completed by the seller, saving you time and money **PROPERTY DETAILS** 