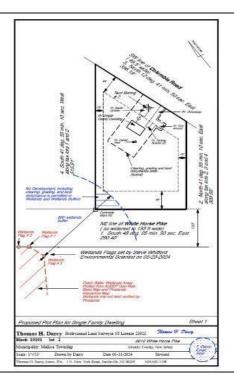

## **COMMENTS**

Wooded 2.5+ acre lot, all approvals are in process. Soil boring and plot plan completed. Fourbedroom septic design is in process, which is the last item the Pinelands Commission needs to issue the Certificate of Filing. Currently the lot across the street is getting cleared for a new home. Rare to find lots with approvals being completed by the seller, saving you time and money PROPERTY DETAILS