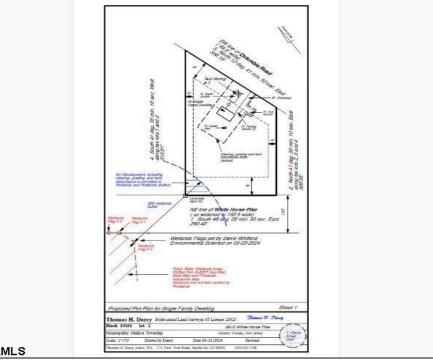

## COMMENTS

Wooded 2.5+ acre lot, all approvals are in process. Soil boring and plot plan completed. Fourbedroom septic design is in process, which is the last item the Pinelands Commission needs to issue the Certificate of Filing. Currently the lot across the street is getting cleared for a new home. Rare to find lots with approvals being completed by the seller, saving you time and money **PROPERTY DETAILS** 