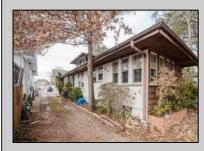

## COMMENTS

A Diamond in the Rough in Vineland, NJ. Roll up your sleeves and put on your designer touches to make this a dream home. Home sits on a good size lot of approx. 9,600 sq. ft. Home appears to have been built in 1923. At this price if you blink it will be SOLD. Buyers to inspect and check City, County, Zoning, Tax, and other records to their satisfaction prior to bidding. AS-IS SALE property. Buyer responsible for C/O if applicable. Visual inspection is available.

| PROPERTY DETAILS |                                             |                                |                       |
|------------------|---------------------------------------------|--------------------------------|-----------------------|
| Exterior<br>Wood | ParkingGarage<br>Attached Garage<br>Two Car | Basement<br>Full<br>Unfinished | Heating<br>Forced Air |
| Water<br>Public  | Sewer<br>Public Sewer                       |                                |                       |
|                  |                                             |                                |                       |