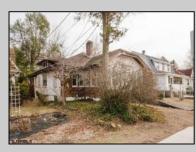

## COMMENTS

A Diamond in the Rough in Vineland, NJ. Roll up your sleeves and put on your designer touches to make this a dream home. Home sits on a good size lot of approx. 9,600 sq. ft. Home appears to have been built in 1923. At this price if you blink it will be SOLD. Buyers to inspect and check City, County, Zoning, Tax, and other records to their satisfaction prior to bidding. AS-IS SALE property. Buyer responsible for C/O if applicable. Visual inspection is available.

| PROPERTY DETAILS |                                             |                                |                       |
|------------------|---------------------------------------------|--------------------------------|-----------------------|
| Exterior<br>Wood | ParkingGarage<br>Attached Garage<br>Two Car | Basement<br>Full<br>Unfinished | Heating<br>Forced Air |
| Water<br>Public  | Sewer<br>Public Sewer                       |                                |                       |
|                  |                                             |                                |                       |