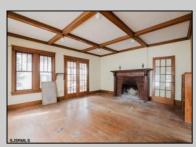

## COMMENTS

A Diamond in the Rough in Vineland, NJ. Roll up your sleeves and put on your designer touches to make this a dream home. Home sits on a good size lot of approx. 9,600 sq. ft. Home appears to have been built in 1923. At this price if you blink it will be SOLD. Buyers to inspect and check City, County, Zoning, Tax, and other records to their satisfaction prior to bidding. AS-IS SALE property. Buyer responsible for C/O if applicable. Visual inspection is available.