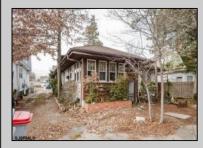

## COMMENTS

A Diamond in the Rough in Vineland, NJ. Roll up your sleeves and put on your designer touches to make this a dream home. Home sits on a good size lot of approx. 9,600 sq. ft. Home appears to have been built in 1923. At this price if you blink it will be SOLD. Buyers to inspect and check City, County, Zoning, Tax, and other records to their satisfaction prior to bidding. AS-IS SALE property. Buyer responsible for C/O if applicable. Visual inspection is available.

| PROPERTY DETAILS |                                             |                                |                       |
|------------------|---------------------------------------------|--------------------------------|-----------------------|
| Exterior<br>Wood | ParkingGarage<br>Attached Garage<br>Two Car | Basement<br>Full<br>Unfinished | Heating<br>Forced Air |
| Water<br>Public  | Sewer<br>Public Sewer                       |                                |                       |
|                  |                                             |                                |                       |