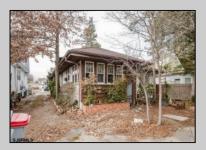

## **COMMENTS**

A Diamond in the Rough in Vineland, NJ. Roll up your sleeves and put on your designer touches to make this a dream home. Home sits on a good size lot of approx. 9,600 sq. ft. Home appears to have been built in 1923. At this price if you blink it will be SOLD. Buyers to inspect and check City, County, Zoning, Tax, and other records to their satisfaction prior to bidding. AS-IS SALE property. Buyer responsible for C/O if applicable. Visual inspection is available.