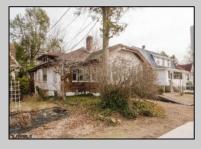

## **COMMENTS**

A Diamond in the Rough in Vineland, NJ. Roll up your sleeves and put on your designer touches to make this a dream home. Home sits on a good size lot of approx. 9,600 sq. ft. Home appears to have been built in 1923. At this price if you blink it will be SOLD. Buyers to inspect and check City, County, Zoning, Tax, and other records to their satisfaction prior to bidding. AS-IS SALE property. Buyer responsible for C/O if applicable. Visual inspection is available.