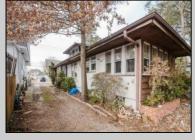

## **COMMENTS**

A Diamond in the Rough in Vineland, NJ. Roll up your sleeves and put on your designer touches to make this a dream home. Home sits on a good size lot of approx. 9,600 sq. ft. Home appears to have been built in 1923. At this price if you blink it will be SOLD. Buyers to inspect and check City, County, Zoning, Tax, and other records to their satisfaction prior to bidding. AS-IS SALE property. Buyer responsible for C/O if applicable. Visual inspection is available.