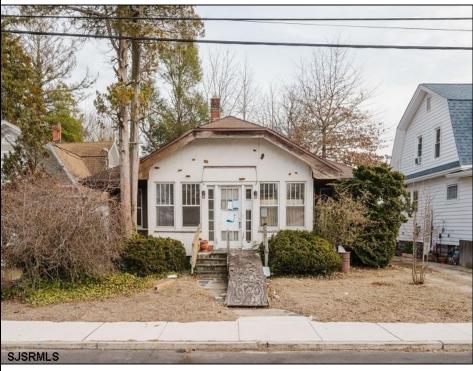

## **COMMENTS**

A Diamond in the Rough in Vineland, NJ. Roll up your sleeves and put on your designer touches to make this a dream home. Home sits on a good size lot of approx. 9,600 sq. ft. Home appears to have been built in 1923. At this price if you blink it will be SOLD. Buyers to inspect and check City, County, Zoning, Tax, and other records to their satisfaction prior to bidding. AS-IS SALE property. Buyer responsible for C/O if applicable. Visual inspection is available.