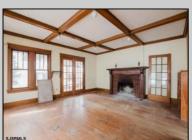

## **COMMENTS**

A Diamond in the Rough in Vineland, NJ. Roll up your sleeves and put on your designer touches to make this a dream home. Home sits on a good size lot of approx. 9,600 sq. ft. Home appears to have been built in 1923. At this price if you blink it will be SOLD. Buyers to inspect and check City, County, Zoning, Tax, and other records to their satisfaction prior to bidding. AS-IS SALE property. Buyer responsible for C/O if applicable. Visual inspection is available.