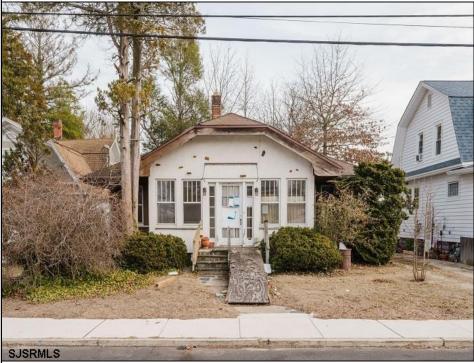

## COMMENTS

A Diamond in the Rough in Vineland, NJ. Roll up your sleeves and put on your designer touches to make this a dream home. Home sits on a good size lot of approx. 9,600 sq. ft. Home appears to have been built in 1923. At this price if you blink it will be SOLD. Buyers to inspect and check City, County, Zoning, Tax, and other records to their satisfaction prior to bidding. AS-IS SALE property. Buyer responsible for C/O if applicable. Visual inspection is available. **PROPERTY DETAILS** 