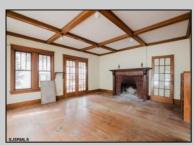

## COMMENTS

A Diamond in the Rough in Vineland, NJ. Roll up your sleeves and put on your designer touches to make this a dream home. Home sits on a good size lot of approx. 9,600 sq. ft. Home appears to have been built in 1923. At this price if you blink it will be SOLD. Buyers to inspect and check City, County, Zoning, Tax, and other records to their satisfaction prior to bidding. AS-IS SALE property. Buyer responsible for C/O if applicable. Visual inspection is available. **PROPERTY DETAILS** 