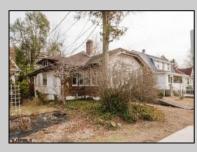

## COMMENTS

A Diamond in the Rough in Vineland, NJ. Roll up your sleeves and put on your designer touches to make this a dream home. Home sits on a good size lot of approx. 9,600 sq. ft. Home appears to have been built in 1923. At this price if you blink it will be SOLD. Buyers to inspect and check City, County, Zoning, Tax, and other records to their satisfaction prior to bidding. AS-IS SALE property. Buyer responsible for C/O if applicable. Visual inspection is available. **PROPERTY DETAILS** 