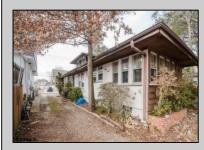

## COMMENTS

A Diamond in the Rough in Vineland, NJ. Roll up your sleeves and put on your designer touches to make this a dream home. Home sits on a good size lot of approx. 9,600 sq. ft. Home appears to have been built in 1923. At this price if you blink it will be SOLD. Buyers to inspect and check City, County, Zoning, Tax, and other records to their satisfaction prior to bidding. AS-IS SALE property. Buyer responsible for C/O if applicable. Visual inspection is available. **PROPERTY DETAILS** 

Basement

Unfinished

Full

Exterior Wood

Water Public Sewer Public Sewer

ParkingGarage

Two Car

Attached Garage