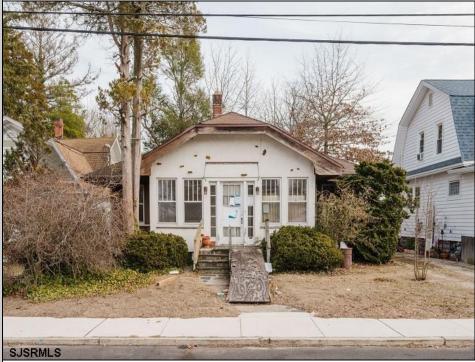

## COMMENTS

A Diamond in the Rough in Vineland, NJ. Roll up your sleeves and put on your designer touches to make this a dream home. Home sits on a good size lot of approx. 9,600 sq. ft. Home appears to have been built in 1923. At this price if you blink it will be SOLD. Buyers to inspect and check City, County, Zoning, Tax, and other records to their satisfaction prior to bidding. AS-IS SALE property. Buyer responsible for C/O if applicable. Visual inspection is available. **PROPERTY DETAILS** 