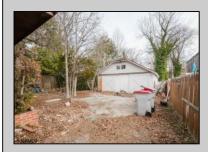

## COMMENTS

A Diamond in the Rough in Vineland, NJ. Roll up your sleeves and put on your designer touches to make this a dream home. Home sits on a good size lot of approx. 9,600 sq. ft. Home appears to have been built in 1923. At this price if you blink it will be SOLD. Buyers to inspect and check City, County, Zoning, Tax, and other records to their satisfaction prior to bidding. AS-IS SALE property. Buyer responsible for C/O if applicable. Visual inspection is available. **PROPERTY DETAILS** 