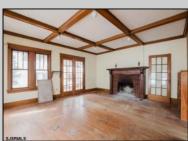

## COMMENTS

A Diamond in the Rough in Vineland, NJ. Roll up your sleeves and put on your designer touches to make this a dream home. Home sits on a good size lot of approx. 9,600 sq. ft. Home appears to have been built in 1923. At this price if you blink it will be SOLD. Buyers to inspect and check City, County, Zoning, Tax, and other records to their satisfaction prior to bidding. AS-IS SALE property. Buyer responsible for C/O if applicable. Visual inspection is available. **PROPERTY DETAILS** 