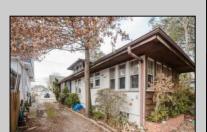

## **COMMENTS**

A Diamond in the Rough in Vineland, NJ. Roll up your sleeves and put on your designer touches to make this a dream home. Home sits on a good size lot of approx. 9,600 sq. ft. Home appears to have been built in 1923. At this price if you blink it will be SOLD. Buyers to inspect and check City, County, Zoning, Tax, and other records to their satisfaction prior to bidding. AS-IS SALE property. Buyer responsible for C/O if applicable. Visual inspection is available.