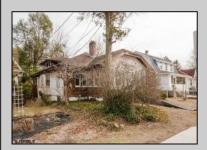

## **COMMENTS**

A Diamond in the Rough in Vineland, NJ. Roll up your sleeves and put on your designer touches to make this a dream home. Home sits on a good size lot of approx. 9,600 sq. ft. Home appears to have been built in 1923. At this price if you blink it will be SOLD. Buyers to inspect and check City, County, Zoning, Tax, and other records to their satisfaction prior to bidding. AS-IS SALE property. Buyer responsible for C/O if applicable. Visual inspection is available.