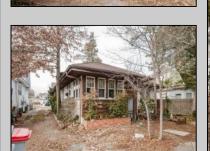

## **COMMENTS**

A Diamond in the Rough in Vineland, NJ. Roll up your sleeves and put on your designer touches to make this a dream home. Home sits on a good size lot of approx. 9,600 sq. ft. Home appears to have been built in 1923. At this price if you blink it will be SOLD. Buyers to inspect and check City, County, Zoning, Tax, and other records to their satisfaction prior to bidding. AS-IS SALE property. Buyer responsible for C/O if applicable. Visual inspection is available.