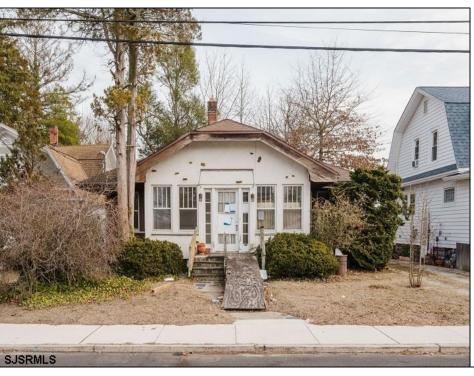

## **COMMENTS**

A Diamond in the Rough in Vineland, NJ. Roll up your sleeves and put on your designer touches to make this a dream home. Home sits on a good size lot of approx. 9,600 sq. ft. Home appears to have been built in 1923. At this price if you blink it will be SOLD. Buyers to inspect and check City, County, Zoning, Tax, and other records to their satisfaction prior to bidding. AS-IS SALE property. Buyer responsible for C/O if applicable. Visual inspection is available.