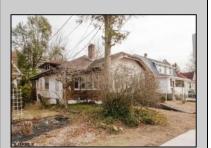

## COMMENTS

A Diamond in the Rough in Vineland, NJ. Roll up your sleeves and put on your designer touches to make this a dream home. Home sits on a good size lot of approx. 9,600 sq. ft. Home appears to have been built in 1923. At this price if you blink it will be SOLD. Buyers to inspect and check City, County, Zoning, Tax, and other records to their satisfaction prior to bidding. AS-IS SALE property. Buyer responsible for C/O if applicable. Visual inspection is available.