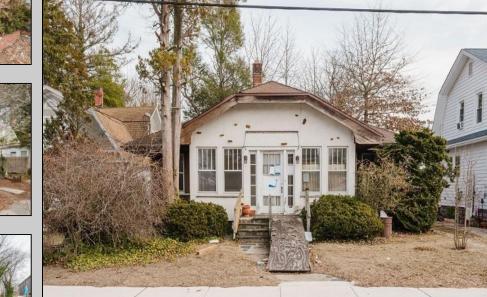

## COMMENTS

A Diamond in the Rough in Vineland, NJ. Roll up your sleeves and put on your designer touches to make this a dream home. Home sits on a good size lot of approx. 9,600 sq. ft. Home appears to have been built in 1923. At this price if you blink it will be SOLD. Buyers to inspect and check City, County, Zoning, Tax, and other records to their satisfaction prior to bidding. AS-IS SALE property. Buyer responsible for C/O if applicable. Visual inspection is available.