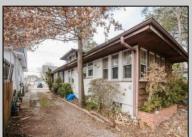

## COMMENTS

A Diamond in the Rough in Vineland, NJ. Roll up your sleeves and put on your designer touches to make this a dream home. Home sits on a good size lot of approx. 9,600 sq. ft. Home appears to have been built in 1923. At this price if you blink it will be SOLD. Buyers to inspect and check City, County, Zoning, Tax, and other records to their satisfaction prior to bidding. AS-IS SALE property. Buyer responsible for C/O if applicable. Visual inspection is available.