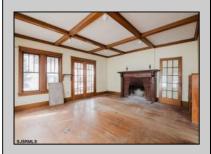

## COMMENTS

A Diamond in the Rough in Vineland, NJ. Roll up your sleeves and put on your designer touches to make this a dream home. Home sits on a good size lot of approx. 9,600 sq. ft. Home appears to have been built in 1923. At this price if you blink it will be SOLD. Buyers to inspect and check City, County, Zoning, Tax, and other records to their satisfaction prior to bidding. AS-IS SALE property. Buyer responsible for C/O if applicable. Visual inspection is available.