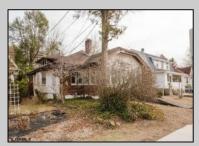

## **COMMENTS**

A Diamond in the Rough in Vineland, NJ. Roll up your sleeves and put on your designer touches to make this a dream home. Home sits on a good size lot of approx. 9,600 sq. ft. Home appears to have been built in 1923. At this price if you blink it will be SOLD. Buyers to inspect and check City, County, Zoning, Tax, and other records to their satisfaction prior to bidding. AS-IS SALE property. Buyer responsible for C/O if applicable. Visual inspection is available.