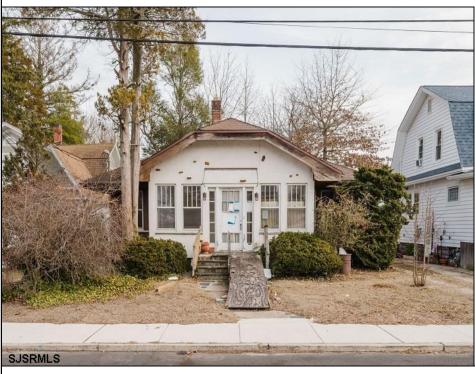

## **COMMENTS**

A Diamond in the Rough in Vineland, NJ. Roll up your sleeves and put on your designer touches to make this a dream home. Home sits on a good size lot of approx. 9,600 sq. ft. Home appears to have been built in 1923. At this price if you blink it will be SOLD. Buyers to inspect and check City, County, Zoning, Tax, and other records to their satisfaction prior to bidding. AS-IS SALE property. Buyer responsible for C/O if applicable. Visual inspection is available.