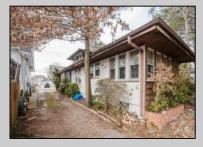

## **COMMENTS**

A Diamond in the Rough in Vineland, NJ. Roll up your sleeves and put on your designer touches to make this a dream home. Home sits on a good size lot of approx. 9,600 sq. ft. Home appears to have been built in 1923. At this price if you blink it will be SOLD. Buyers to inspect and check City, County, Zoning, Tax, and other records to their satisfaction prior to bidding. AS-IS SALE property. Buyer responsible for C/O if applicable. Visual inspection is available.