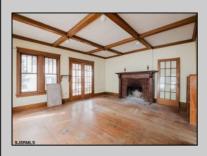

## **COMMENTS**

A Diamond in the Rough in Vineland, NJ. Roll up your sleeves and put on your designer touches to make this a dream home. Home sits on a good size lot of approx. 9,600 sq. ft. Home appears to have been built in 1923. At this price if you blink it will be SOLD. Buyers to inspect and check City, County, Zoning, Tax, and other records to their satisfaction prior to bidding. AS-IS SALE property. Buyer responsible for C/O if applicable. Visual inspection is available.