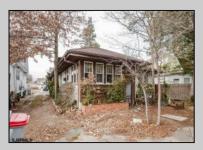

## **COMMENTS**

A Diamond in the Rough in Vineland, NJ. Roll up your sleeves and put on your designer touches to make this a dream home. Home sits on a good size lot of approx. 9,600 sq. ft. Home appears to have been built in 1923. At this price if you blink it will be SOLD. Buyers to inspect and check City, County, Zoning, Tax, and other records to their satisfaction prior to bidding. AS-IS SALE property. Buyer responsible for C/O if applicable. Visual inspection is available.