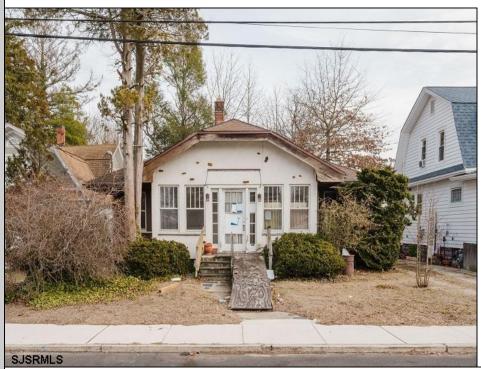

## COMMENTS

A Diamond in the Rough in Vineland, NJ. Roll up your sleeves and put on your designer touches to make this a dream home. Home sits on a good size lot of approx. 9,600 sq. ft. Home appears to have been built in 1923. At this price if you blink it will be SOLD. Buyers to inspect and check City, County, Zoning, Tax, and other records to their satisfaction prior to bidding. AS-IS SALE property. Buyer responsible for C/O if applicable. Visual inspection is available. **PROPERTY DETAILS** 