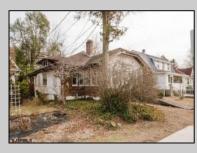

## COMMENTS

A Diamond in the Rough in Vineland, NJ. Roll up your sleeves and put on your designer touches to make this a dream home. Home sits on a good size lot of approx. 9,600 sq. ft. Home appears to have been built in 1923. At this price if you blink it will be SOLD. Buyers to inspect and check City, County, Zoning, Tax, and other records to their satisfaction prior to bidding. AS-IS SALE property. Buyer responsible for C/O if applicable. Visual inspection is available. **PROPERTY DETAILS** 