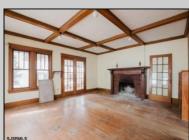

## COMMENTS

A Diamond in the Rough in Vineland, NJ. Roll up your sleeves and put on your designer touches to make this a dream home. Home sits on a good size lot of approx. 9,600 sq. ft. Home appears to have been built in 1923. At this price if you blink it will be SOLD. Buyers to inspect and check City, County, Zoning, Tax, and other records to their satisfaction prior to bidding. AS-IS SALE property. Buyer responsible for C/O if applicable. Visual inspection is available. **PROPERTY DETAILS** 