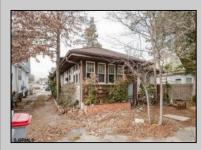

## COMMENTS

A Diamond in the Rough in Vineland, NJ. Roll up your sleeves and put on your designer touches to make this a dream home. Home sits on a good size lot of approx. 9,600 sq. ft. Home appears to have been built in 1923. At this price if you blink it will be SOLD. Buyers to inspect and check City, County, Zoning, Tax, and other records to their satisfaction prior to bidding. AS-IS SALE property. Buyer responsible for C/O if applicable. Visual inspection is available. **PROPERTY DETAILS** 