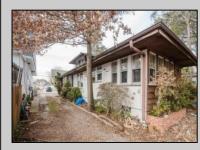

## COMMENTS

A Diamond in the Rough in Vineland, NJ. Roll up your sleeves and put on your designer touches to make this a dream home. Home sits on a good size lot of approx. 9,600 sq. ft. Home appears to have been built in 1923. At this price if you blink it will be SOLD. Buyers to inspect and check City, County, Zoning, Tax, and other records to their satisfaction prior to bidding. AS-IS SALE property. Buyer responsible for C/O if applicable. Visual inspection is available. **PROPERTY DETAILS** 