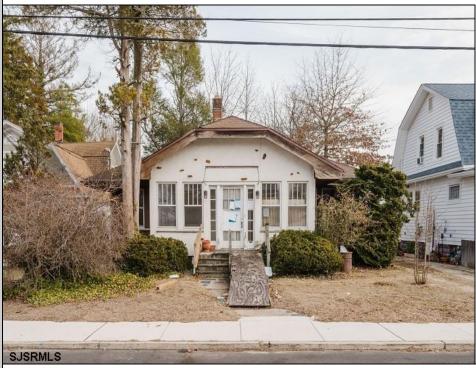

## COMMENTS

A Diamond in the Rough in Vineland, NJ. Roll up your sleeves and put on your designer touches to make this a dream home. Home sits on a good size lot of approx. 9,600 sq. ft. Home appears to have been built in 1923. At this price if you blink it will be SOLD. Buyers to inspect and check City, County, Zoning, Tax, and other records to their satisfaction prior to bidding. AS-IS SALE property. Buyer responsible for C/O if applicable. Visual inspection is available. **PROPERTY DETAILS** 