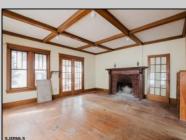

## COMMENTS

A Diamond in the Rough in Vineland, NJ. Roll up your sleeves and put on your designer touches to make this a dream home. Home sits on a good size lot of approx. 9,600 sq. ft. Home appears to have been built in 1923. At this price if you blink it will be SOLD. Buyers to inspect and check City, County, Zoning, Tax, and other records to their satisfaction prior to bidding. AS-IS SALE property. Buyer responsible for C/O if applicable. Visual inspection is available. **PROPERTY DETAILS** 