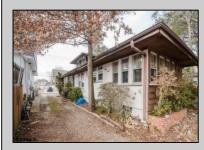

## COMMENTS

A Diamond in the Rough in Vineland, NJ. Roll up your sleeves and put on your designer touches to make this a dream home. Home sits on a good size lot of approx. 9,600 sq. ft. Home appears to have been built in 1923. At this price if you blink it will be SOLD. Buyers to inspect and check City, County, Zoning, Tax, and other records to their satisfaction prior to bidding. AS-IS SALE property. Buyer responsible for C/O if applicable. Visual inspection is available. **PROPERTY DETAILS** 