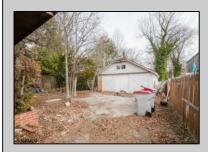

## COMMENTS

A Diamond in the Rough in Vineland, NJ. Roll up your sleeves and put on your designer touches to make this a dream home. Home sits on a good size lot of approx. 9,600 sq. ft. Home appears to have been built in 1923. At this price if you blink it will be SOLD. Buyers to inspect and check City, County, Zoning, Tax, and other records to their satisfaction prior to bidding. AS-IS SALE property. Buyer responsible for C/O if applicable. Visual inspection is available. **PROPERTY DETAILS** 

| Park |
|------|
| Atta |
| Two  |
|      |
|      |

Water Public Sewer Public Sewer

Car

kingGarage ched Garage

Basement Full Unfinished

Heating Forced Air