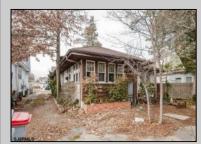

## COMMENTS

A Diamond in the Rough in Vineland, NJ. Roll up your sleeves and put on your designer touches to make this a dream home. Home sits on a good size lot of approx. 9,600 sq. ft. Home appears to have been built in 1923. At this price if you blink it will be SOLD. Buyers to inspect and check City, County, Zoning, Tax, and other records to their satisfaction prior to bidding. AS-IS SALE property. Buyer responsible for C/O if applicable. Visual inspection is available. **PROPERTY DETAILS** 