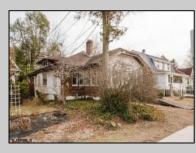

## COMMENTS

A Diamond in the Rough in Vineland, NJ. Roll up your sleeves and put on your designer touches to make this a dream home. Home sits on a good size lot of approx. 9,600 sq. ft. Home appears to have been built in 1923. At this price if you blink it will be SOLD. Buyers to inspect and check City, County, Zoning, Tax, and other records to their satisfaction prior to bidding. AS-IS SALE property. Buyer responsible for C/O if applicable. Visual inspection is available. **PROPERTY DETAILS** 