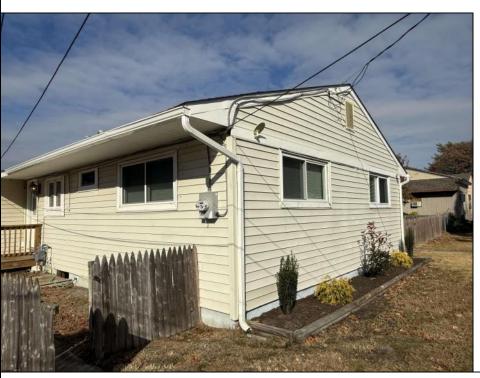

## **COMMENTS**

This spacious side-by-side duplex at 18 Cooper Drive presents an excellent investment opportunity or a chance for an owner-occupant to offset their mortgage by renting one side. The property features two units, each offering 2 bedrooms and 1 bathroom, perfect for both investors and buyers seeking rental income potential. Unit 1 will need work and could rent for approx. \$2,000 when renovated. Unit 2 Recently remodeled with a new kitchen, updated countertops, freshly painted interior, and new flooring. Market rent for this unit is approximately \$2,000/month. Additional Features: New Roof installed in Summer 2023. Annual Operating Costs: Sewer: \$770 per year (paid by the owner). Insurance & Taxes: Paid by the owner. Separate Utilities: Each unit has its own electric, gas, and water meters. Investment Potential: Total Possible Annual Income: \$48,000. Licensed Agent is related to Seller. This property is part of an Estate and is being sold in \"as is\" condition. No Repairs will be made by seller.