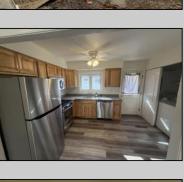

## **COMMENTS**

This spacious side-by-side duplex at 18 Cooper Drive presents an excellent investment opportunity or a chance for an owner-occupant to offset their mortgage by renting one side. The property features two units, each offering 2 bedrooms and 1 bathroom, perfect for both investors and buyers seeking rental income potential. Unit 1 will need work and could rent for approx. \$2,000 when renovated. Unit 2 Recently remodeled with a new kitchen, updated countertops, freshly painted interior, and new flooring. Market rent for this unit is approximately \$2,000/month. Additional Features: New Roof installed in Summer 2023. Annual Operating Costs: Sewer: \$770 per year (paid by the owner). Insurance & Taxes: Paid by the owner. Separate Utilities: Each unit has its own electric, gas, and water meters. Investment Potential: Total Possible Annual Income: \$48,000. Licensed Agent is related to Seller. This property is part of an Estate and is being sold in \"as is\" condition. No Repairs will be made by seller.