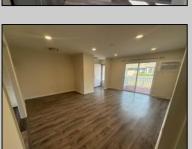

## **COMMENTS**

This spacious side-by-side duplex at 18 Cooper Drive presents an excellent investment opportunity or a chance for an owner-occupant to offset their mortgage by renting one side. The property features two units, each offering 2 bedrooms and 1 bathroom, perfect for both investors and buyers seeking rental income potential. Unit 1 will need work and could rent for approx. \$2,000 when renovated. Unit 2 Recently remodeled with a new kitchen, updated countertops, freshly painted interior, and new flooring. Market rent for this unit is approximately \$2,000/month. Additional Features: New Roof installed in Summer 2023. Annual Operating Costs: Sewer: \$770 per year (paid by the owner). Insurance & Taxes: Paid by the owner. Separate Utilities: Each unit has its own electric, gas, and water meters. Investment Potential: Total Possible Annual Income: \$48,000. Licensed Agent is related to Seller. This property is part of an Estate and is being sold in \"as is\" condition. No Repairs will be made by seller.