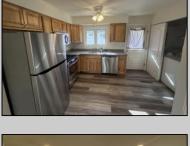

## **COMMENTS**

This spacious side-by-side duplex at 18 Cooper Drive presents an excellent investment opportunity or a chance for an owner-occupant to offset their mortgage by renting one side. The property features two units, each offering 2 bedrooms and 1 bathroom, perfect for both investors and buyers seeking rental income potential. Unit 1 will need work and could rent for approx. \$2,000 when renovated. Unit 2 Recently remodeled with a new kitchen, updated countertops, freshly painted interior, and new flooring. Market rent for this unit is approximately \$2,000/month. Additional Features: New Roof installed in Summer 2023. Annual Operating Costs: Sewer: \$770 per year (paid by the owner). Insurance & Taxes: Paid by the owner. Separate Utilities: Each unit has its own electric, gas, and water meters. Investment Potential: Total Possible Annual Income: \$48,000. Licensed Agent is related to Seller. This property is part of an Estate and is being sold in \"as is\" condition. No Repairs will be made by seller.