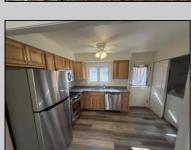

## **COMMENTS**

This spacious side-by-side duplex at 18 Cooper Drive presents an excellent investment opportunity or a chance for an owner-occupant to offset their mortgage by renting one side. The property features two units, each offering 2 bedrooms and 1 bathroom, perfect for both investors and buyers seeking rental income potential. Unit 1 will need work and could rent for approx. \$2,000 when renovated. Unit 2 Recently remodeled with a new kitchen, updated countertops, freshly painted interior, and new flooring. Market rent for this unit is approximately \$2,000/month. Additional Features: New Roof installed in Summer 2023. Annual Operating Costs: Sewer: \$770 per year (paid by the owner). Insurance & Taxes: Paid by the owner. Separate Utilities: Each unit has its own electric, gas, and water meters. Investment Potential: Total Possible Annual Income: \$48,000. Licensed Agent is related to Seller. This property is part of an Estate and is being sold in \"as is\" condition. No Repairs will be made by seller.