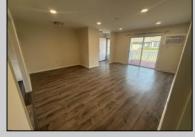

## **COMMENTS**

This spacious side-by-side duplex at 18 Cooper Drive presents an excellent investment opportunity or a chance for an owner-occupant to offset their mortgage by renting one side. The property features two units, each offering 2 bedrooms and 1 bathroom, perfect for both investors and buyers seeking rental income potential. Unit 1 will need work and could rent for approx. \$2,000 when renovated. Unit 2 Recently remodeled with a new kitchen, updated countertops, freshly painted interior, and new flooring. Market rent for this unit is approximately \$2,000/month. Additional Features: New Roof installed in Summer 2023. Annual Operating Costs: Sewer: \$770 per year (paid by the owner). Insurance & Taxes: Paid by the owner. Separate Utilities: Each unit has its own electric, gas, and water meters. Investment Potential: Total Possible Annual Income: \$48,000. Licensed Agent is related to Seller. This property is part of an Estate and is being sold in \"as is\" condition. No Repairs will be made by seller.