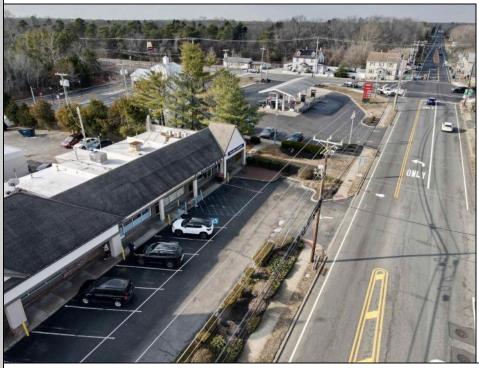

## **COMMENTS**

Here is your opportunity to own a piece of Mays Landing history- Johnnie\'s Restaurant! An amazing family-owned breakfast/lunch spot serving our town since 1986! Key features: \*Turnkey Operation\*- Fully equipped kitchen, seating area, and everything needed to continue operations seamlessly. \*Strong Community Presence\*- Decades of goodwill, repeat customers and word of mouth referrals. \*Prime Location\*- Excellent highway exposure on Route 50 in a busy shopping center. \*1,300+ SqFt Rented Space\*- Well maintained and efficiently laid out for optimal service. \*Long-Term Lease\*- Secure lease in place until 2027. Don\'t miss this rare opportunity to step into a thriving, long-established restaurant with room for continued growth! Come and check it out today!