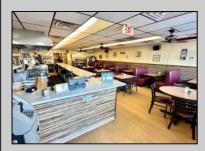

## COMMENTS

Here is your opportunity to own a piece of Mays Landing history- Johnniel's Restaurant! An amazing family-owned breakfast/lunch spot serving our town since 1986! Key features: \*Turnkey Operation\*- Fully equipped kitchen, seating area, and everything needed to continue operations seamlessly. \*Strong Community Presence\*- Decades of goodwill, repeat customers and word of mouth referrals. \*Prime Location\*- Excellent highway exposure on Route 50 in a busy shopping center. \*1,300+ SqFt Rented Space\*- Well maintained and efficiently laid out for optimal service. \*Long-Term Lease\*- Secure lease in place until 2027. Don't miss this rare opportunity to step into a thriving, long-established restaurant with room for continued growth! Come and check it out today!