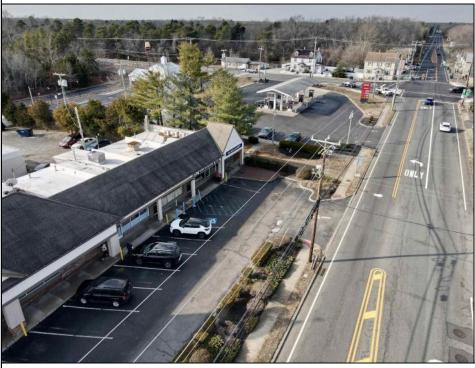

## **COMMENTS**

Here is your opportunity to own a piece of Mays Landing history- Johnnie\'s Restaurant! An amazing family-owned breakfast/lunch spot serving our town since 1986! Key features: \*Turnkey Operation\*- Fully equipped kitchen, seating area, and everything needed to continue operations seamlessly. \*Strong Community Presence\*- Decades of goodwill, repeat customers and word of mouth referrals. \*Prime Location\*- Excellent highway exposure on Route 50 in a busy shopping center. \*1,300+ SqFt Rented Space\*- Well maintained and efficiently laid out for optimal service. \*Long-Term Lease\*- Secure lease in place until 2027. Don\'t miss this rare opportunity to step into a thriving, long-established restaurant with room for continued growth! Come and check it out today!