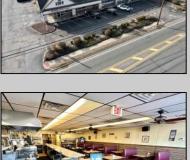

## **COMMENTS**

Here is your opportunity to own a piece of Mays Landing history- Johnnie\'s Restaurant! An amazing family-owned breakfast/lunch spot serving our town since 1986! Key features: \*Turnkey Operation\*- Fully equipped kitchen, seating area, and everything needed to continue operations seamlessly. \*Strong Community Presence\*- Decades of goodwill, repeat customers and word of mouth referrals. \*Prime Location\*- Excellent highway exposure on Route 50 in a busy shopping center. \*1,300+ SqFt Rented Space\*- Well maintained and efficiently laid out for optimal service. \*Long-Term Lease\*- Secure lease in place until 2027. Don\'t miss this rare opportunity to step into a thriving, long-established restaurant with room for continued growth! Come and check it out today!

InteriorFeatures

Ask for Sean McGinnis Berger Realty Inc 3160 Asbury Avenue, Ocean City Call: 609-399-0076

Email to: smc@bergerrealty.com