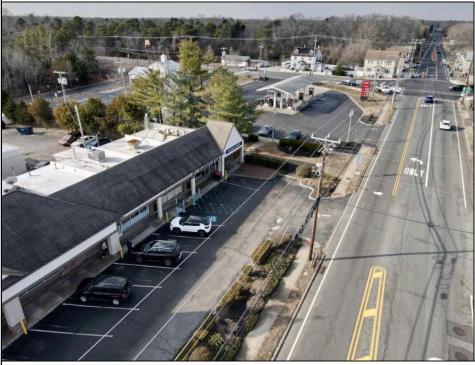

## **COMMENTS**

Here is your opportunity to own a piece of Mays Landing history- Johnnie\'s Restaurant! An amazing family-owned breakfast/lunch spot serving our town since 1986! Key features: \*Turnkey Operation\*- Fully equipped kitchen, seating area, and everything needed to continue operations seamlessly. \*Strong Community Presence\*- Decades of goodwill, repeat customers and word of mouth referrals. \*Prime Location\*- Excellent highway exposure on Route 50 in a busy shopping center. \*1,300+ SqFt Rented Space\*- Well maintained and efficiently laid out for optimal service. \*Long-Term Lease\*- Secure lease in place until 2027. Don\'t miss this rare opportunity to step into a thriving, long-established restaurant with room for continued growth! Come and check it out today!