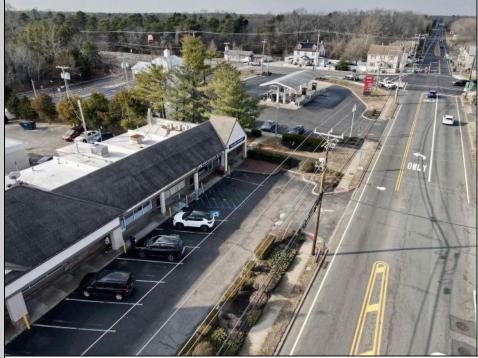

## 6056 Harding Mays Landing, NJ 08330

Asking \$275,000.00

## COMMENTS

Here is your opportunity to own a piece of Mays Landing history- Johnniel's Restaurant! An amazing family-owned breakfast/lunch spot serving our town since 1986! Key features: \*Turnkey Operation\*- Fully equipped kitchen, seating area, and everything needed to continue operations seamlessly. \*Strong Community Presence\*- Decades of goodwill, repeat customers and word of mouth referrals. \*Prime Location\*- Excellent highway exposure on Route 50 in a busy shopping center. \*1,300+ SqFt Rented Space\*- Well maintained and efficiently laid out for optimal service. \*Long-Term Lease\*- Secure lease in place until 2027. Don't miss this rare opportunity to step into a thriving, long-established restaurant with room for continued growth! Come and check it out today!