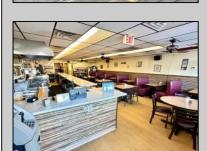

## **COMMENTS**

Here is your opportunity to own a piece of Mays Landing history- Johnnie\'s Restaurant! An amazing family-owned breakfast/lunch spot serving our town since 1986! Key features: \*Turnkey Operation\*- Fully equipped kitchen, seating area, and everything needed to continue operations seamlessly. \*Strong Community Presence\*- Decades of goodwill, repeat customers and word of mouth referrals. \*Prime Location\*- Excellent highway exposure on Route 50 in a busy shopping center. \*1,300+ SqFt Rented Space\*- Well maintained and efficiently laid out for optimal service. \*Long-Term Lease\*- Secure lease in place until 2027. Don\'t miss this rare opportunity to step into a thriving, long-established restaurant with room for continued growth! Come and check it out today!