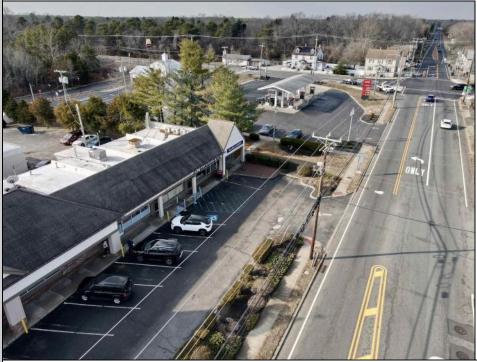

## **COMMENTS**

Here is your opportunity to own a piece of Mays Landing history- Johnnie\'s Restaurant! An amazing family-owned breakfast/lunch spot serving our town since 1986! Key features: \*Turnkey Operation\*- Fully equipped kitchen, seating area, and everything needed to continue operations seamlessly. \*Strong Community Presence\*- Decades of goodwill, repeat customers and word of mouth referrals. \*Prime Location\*- Excellent highway exposure on Route 50 in a busy shopping center. \*1,300+ SqFt Rented Space\*- Well maintained and efficiently laid out for optimal service. \*Long-Term Lease\*- Secure lease in place until 2027. Don\'t miss this rare opportunity to step into a thriving, long-established restaurant with room for continued growth! Come and check it out today!