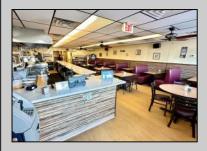

## **COMMENTS**

Here is your opportunity to own a piece of Mays Landing history- Johnnie\'s Restaurant! An amazing family-owned breakfast/lunch spot serving our town since 1986! Key features: \*Turnkey Operation\*- Fully equipped kitchen, seating area, and everything needed to continue operations seamlessly. \*Strong Community Presence\*- Decades of goodwill, repeat customers and word of mouth referrals. \*Prime Location\*- Excellent highway exposure on Route 50 in a busy shopping center. \*1,300+ SqFt Rented Space\*- Well maintained and efficiently laid out for optimal service. \*Long-Term Lease\*- Secure lease in place until 2027. Don\'t miss this rare opportunity to step into a thriving, long-established restaurant with room for continued growth! Come and check it out today!

## **PROPERTY DETAILS**

InteriorFeatures
Display Windows
Fire Sprinkler System
Handicap Features
Restroom
Smoke/Fire Alarm
Storage

Ask for Martha Jamison Berger Realty Inc 109 E 55th St., Ocean City Call: 609-399-4211 Email to: mej@bergerrealty.com