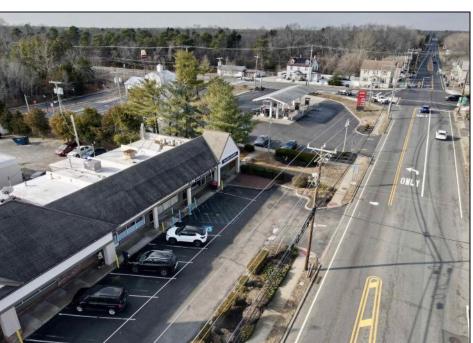

## **COMMENTS**

Here is your opportunity to own a piece of Mays Landing history- Johnnie\'s Restaurant! An amazing family-owned breakfast/lunch spot serving our town since 1986! Key features: \*Turnkey Operation\*- Fully equipped kitchen, seating area, and everything needed to continue operations seamlessly. \*Strong Community Presence\*- Decades of goodwill, repeat customers and word of mouth referrals. \*Prime Location\*- Excellent highway exposure on Route 50 in a busy shopping center. \*1,300+ SqFt Rented Space\*- Well maintained and efficiently laid out for optimal service. \*Long-Term Lease\*- Secure lease in place until 2027. Don\'t miss this rare opportunity to step into a thriving, long-established restaurant with room for continued growth! Come and check it out today!