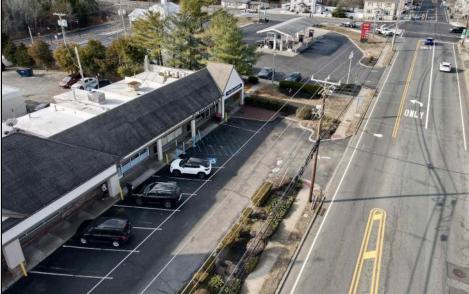

## **COMMENTS**

Here is your opportunity to own a piece of Mays Landing history- Johnnie\'s Restaurant! An amazing family-owned breakfast/lunch spot serving our town since 1986! Key features: \*Turnkey Operation\*- Fully equipped kitchen, seating area, and everything needed to continue operations seamlessly. \*Strong Community Presence\*- Decades of goodwill, repeat customers and word of mouth referrals. \*Prime Location\*- Excellent highway exposure on Route 50 in a busy shopping center. \*1,300+ SqFt Rented Space\*- Well maintained and efficiently laid out for optimal service. \*Long-Term Lease\*- Secure lease in place until 2027. Don\'t miss this rare opportunity to step into a thriving, long-established restaurant with room for continued growth! Come and check it out today!