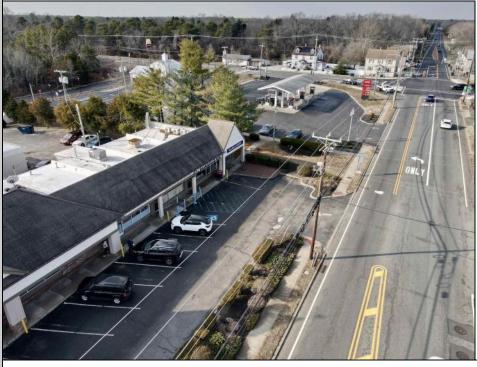

## **COMMENTS**

Here is your opportunity to own a piece of Mays Landing history- Johnnie\'s Restaurant! An amazing family-owned breakfast/lunch spot serving our town since 1986! Key features: \*Turnkey Operation\*- Fully equipped kitchen, seating area, and everything needed to continue operations seamlessly. \*Strong Community Presence\*- Decades of goodwill, repeat customers and word of mouth referrals. \*Prime Location\*- Excellent highway exposure on Route 50 in a busy shopping center. \*1,300+ SqFt Rented Space\*- Well maintained and efficiently laid out for optimal service. \*Long-Term Lease\*- Secure lease in place until 2027. Don\'t miss this rare opportunity to step into a thriving, long-established restaurant with room for continued growth! Come and check it out today!