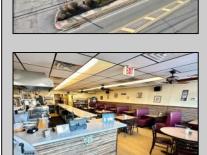

## **COMMENTS**

Here is your opportunity to own a piece of Mays Landing history- Johnnie\'s Restaurant! An amazing family-owned breakfast/lunch spot serving our town since 1986! Key features: \*Turnkey Operation\*- Fully equipped kitchen, seating area, and everything needed to continue operations seamlessly. \*Strong Community Presence\*- Decades of goodwill, repeat customers and word of mouth referrals. \*Prime Location\*- Excellent highway exposure on Route 50 in a busy shopping center. \*1,300+ SqFt Rented Space\*- Well maintained and efficiently laid out for optimal service. \*Long-Term Lease\*- Secure lease in place until 2027. Don\'t miss this rare opportunity to step into a thriving, long-established restaurant with room for continued growth! Come and check it out today!

## **PROPERTY DETAILS**

InteriorFeatures Display Windows Fire Sprinkler System Handicap Features Restroom Smoke/Fire Alarm Storage

> Ask for John McElhiney Berger Realty Inc 1330 Bay Avenue, Ocean City Call: 609-391-1330