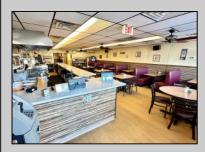

## COMMENTS

Here is your opportunity to own a piece of Mays Landing history- Johnniel's Restaurant! An amazing family-owned breakfast/lunch spot serving our town since 1986! Key features: \*Turnkey Operation\*- Fully equipped kitchen, seating area, and everything needed to continue operations seamlessly. \*Strong Community Presence\*- Decades of goodwill, repeat customers and word of mouth referrals. \*Prime Location\*- Excellent highway exposure on Route 50 in a busy shopping center. \*1,300+ SqFt Rented Space\*- Well maintained and efficiently laid out for optimal service. \*Long-Term Lease\*- Secure lease in place until 2027. Don't miss this rare opportunity to step into a thriving, long-established restaurant with room for continued growth! Come and check it out today!