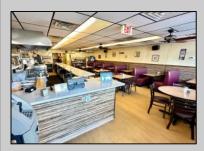

## COMMENTS

Here is your opportunity to own a piece of Mays Landing history- Johnniel's Restaurant! An amazing family-owned breakfast/lunch spot serving our town since 1986! Key features: \*Turnkey Operation\*- Fully equipped kitchen, seating area, and everything needed to continue operations seamlessly. \*Strong Community Presence\*- Decades of goodwill, repeat customers and word of mouth referrals. \*Prime Location\*- Excellent highway exposure on Route 50 in a busy shopping center. \*1,300+ SqFt Rented Space\*- Well maintained and efficiently laid out for optimal service. \*Long-Term Lease\*- Secure lease in place until 2027. Don't miss this rare opportunity to step into a thriving, long-established restaurant with room for continued growth! Come and check it out today!

## PROPERTY DETAILS

InteriorFeatures Display Windows Fire Sprinkler System Handicap Features Restroom Smoke/Fire Alarm Storage

Ask for James Monteleone Berger Realty Inc 109 E 55th St., Ocean City Call: 609-399-4211 Email to: jfm@bergerrealty.com