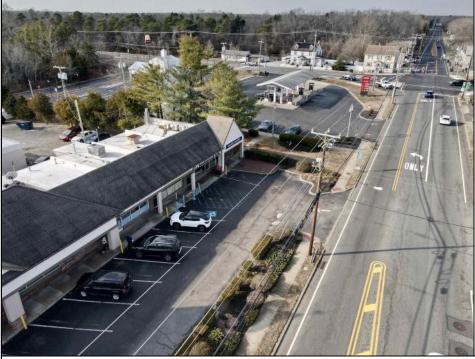

## **COMMENTS**

Here is your opportunity to own a piece of Mays Landing history- Johnnie\'s Restaurant! An amazing family-owned breakfast/lunch spot serving our town since 1986! Key features: \*Turnkey Operation\*- Fully equipped kitchen, seating area, and everything needed to continue operations seamlessly. \*Strong Community Presence\*- Decades of goodwill, repeat customers and word of mouth referrals. \*Prime Location\*- Excellent highway exposure on Route 50 in a busy shopping center. \*1,300+ SqFt Rented Space\*- Well maintained and efficiently laid out for optimal service. \*Long-Term Lease\*- Secure lease in place until 2027. Don\'t miss this rare opportunity to step into a thriving, long-established restaurant with room for continued growth! Come and check it out today!