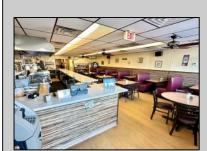

## COMMENTS

Here is your opportunity to own a piece of Mays Landing history- Johnnie\'s Restaurant! An amazing family-owned breakfast/lunch spot serving our town since 1986! Key features: \*Turnkey Operation\*- Fully equipped kitchen, seating area, and everything needed to continue operations seamlessly. \*Strong Community Presence\*- Decades of goodwill, repeat customers and word of mouth referrals. \*Prime Location\*- Excellent highway exposure on Route 50 in a busy shopping center. \*1,300+ SqFt Rented Space\*- Well maintained and efficiently laid out for optimal service. \*Long-Term Lease\*- Secure lease in place until 2027. Don\'t miss this rare opportunity to step into a thriving, long-established restaurant with room for continued growth! Come and check it out today!