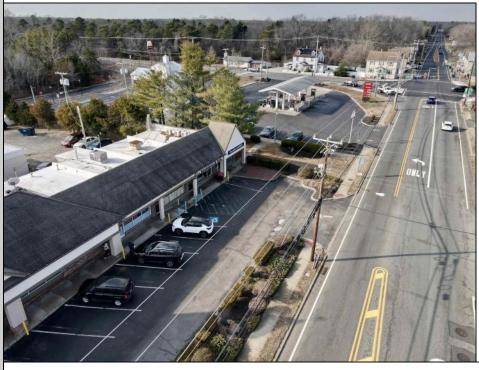

## COMMENTS

Here is your opportunity to own a piece of Mays Landing history- Johnnie\'s Restaurant! An amazing family-owned breakfast/lunch spot serving our town since 1986! Key features: \*Turnkey Operation\*- Fully equipped kitchen, seating area, and everything needed to continue operations seamlessly. \*Strong Community Presence\*- Decades of goodwill, repeat customers and word of mouth referrals. \*Prime Location\*- Excellent highway exposure on Route 50 in a busy shopping center. \*1,300+ SqFt Rented Space\*- Well maintained and efficiently laid out for optimal service. \*Long-Term Lease\*- Secure lease in place until 2027. Don\'t miss this rare opportunity to step into a thriving, long-established restaurant with room for continued growth! Come and check it out today!